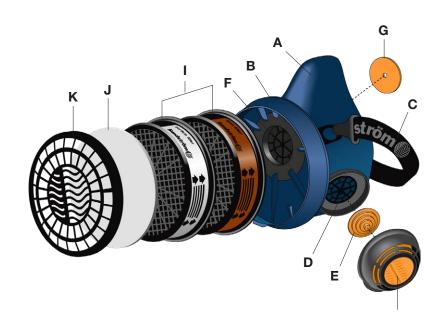

1) Specified in BS 4275, and applies generally to all half masks with particle filters P3, regardless of the test results.

- A. Mask body
- B. Filter attachment
- C. Head harness straps
- D. Exhalation valve seat
- E. Exhalation membrane
- F. Inhalation valve seat
- G. Inhalation membrane
- H. Protective cap
- I. Filters (not included)
- J. Pre-filter (not included)
- K. Pre-filter holder