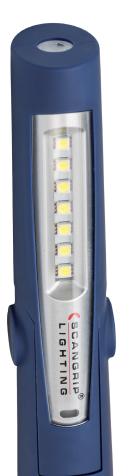

FLEX2 has improved the top light and is fitted with a battery indicator on the front. The flexible lamp head tilts up to  $120 \ \text{degrees}$ .

7 x SMD LED /
High Power LED in top
200/600 lux@0.5m
125/50 lumen
4h/10h operating time
3.5h charging time
3.7V/1300 mAh Li-ion
IP20