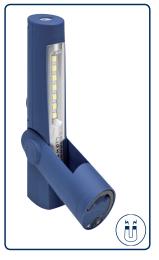

## Rechargeable LED work light and torch in one

FLEX2 is the next generation of the popular and well known FLEX worklamp. FLEX2 is fitted with new LEDs to give you double the lumen output.

FLEX2 has a new and improved positioning system, with a build in hook in the bottom, as well as a powerfull magnet.