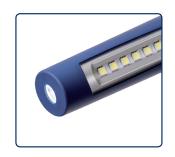

FLEX2 has improved the top light and is fitted with a battery indicator on the front. The flexible lamp head tilts up to  $120 \ \text{degrees}$ .

7 x SMD LED /
High Power LED in top
200/600 lux@0.5m
125/50 lumen
4h/10h operating time
3.5h charging time
3.7V/1300 mAh Li-ion
IP20