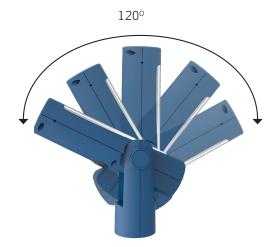

FLEX2 has improved the top light and is fitted with a battery indicator on the front. The flexible lamp head tilts up to  $120 \ \text{degrees}$ .

7 x SMD LED /
High Power LED in top
200/600 lux@0.5m
125/50 lumen
4h/10h operating time
3.5h charging time
3.7V/1300 mAh Li-ion
IP20