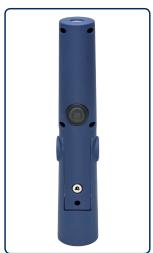

## Rechargeable LED work light and torch in one

FLEX2 is the next generation of the popular and well known FLEX worklamp. FLEX2 is fitted with new LEDs to give you double the lumen output.

FLEX2 has a new and improved positioning system, with a build in hook in the bottom, as well as a powerfull magnet.

FLEX2 has improved the top light and is fitted with a battery indicator on the front. The flexible lamp head tilts up to  $120 \ \text{degrees}$ .

7 x SMD LED /
High Power LED in top
200/600 lux@0.5m
125/50 lumen
4h/10h operating time
3.5h charging time
3.7V/1300 mAh Li-ion
IP20

FLEX2
Item no. G2357