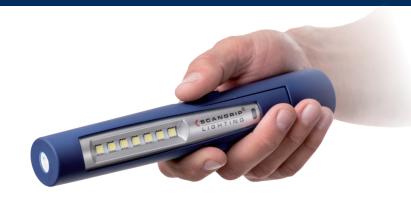

## Rechargeable LED work light and torch in one

FLEX2 is the next generation of the popular and well known FLEX worklamp. FLEX2 is fitted with new LEDs to give you double the lumen output.

FLEX2 has a new and improved positioning system, with a build in hook in the bottom, as well as a powerfull magnet.