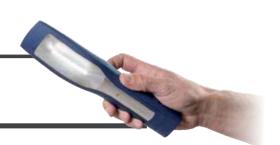

MAG 3 is made for efficient workshop operation through complete flexibility using the three strong built-in magnetic holders and the two retractable suspension hooks. This provides for flexible placement of the work light wherever you need it. The modern design of the MAG offers an ergonomic and user-friendly grip, and the flexibility of the lamp head allows tilting up to 180 degrees.

With an improved price and performance ratio, outstanding light output in both spotlight and mainlight, and USB charging, the redesigned MAG 3 work light offers great value in every working operation.