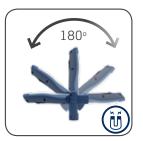

MAG 3 is made for efficient workshop operation through complete flexibility using the three strong built-in magnetic holders and the two retractable suspension hooks. This provides for flexible placement of the work light wherever you need it. The modern design of the MAG offers an ergonomic and user-friendly grip, and the flexibility of the lamp head allows tilting up to 180 degrees.