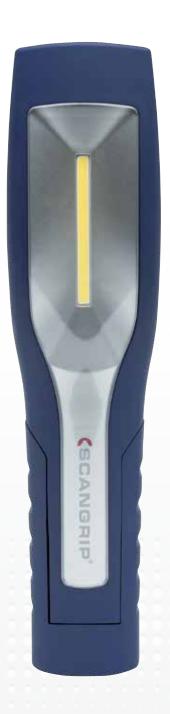

## MAG 3

Multipurpose and rechargeable COB LED inspection work light and flashlight in one

The next generation of the popular MAG 3 bestseller, which integrates work light and flashlight functionality in one, reintroduced in a new and modern design. Made with the latest, high performance COB LED technology the new MAG 3 work light provides a much greater light output than the first generation MAG 3 does.

MAG 3 is made for efficient workshop operation through complete flexibility using the three strong built-in magnetic holders and the two retractable suspension hooks. This provides for flexible placement of the work light wherever you need it. The modern design of the MAG offers an ergonomic and user-friendly grip, and the flexibility of the lamp head allows tilting up to 180 degrees.

With an improved price and performance ratio, outstanding light output in both spotlight and mainlight, and USB charging, the redesigned MAG 3 work light offers great value in every working operation.