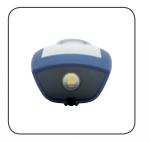

## MAG 3

Multipurpose and rechargeable COB LED inspection work light and flashlight in one

The next generation of the popular MAG 3 bestseller, which integrates work light and flashlight functionality in one, reintroduced in a new and modern design. Made with the latest, high performance COB LED technology the new MAG 3 work light provides a much greater light output than the first generation MAG 3 does.

MAG 3 is made for efficient workshop operation through complete flexibility using the three strong built-in magnetic holders and the two retractable suspension hooks. This provides for flexible placement of the work light wherever you need it. The modern design of the MAG offers an ergonomic and user-friendly grip, and the flexibility of the lamp head allows tilting up to 180 degrees.

With an improved price and performance ratio, outstanding light output in both spotlight and mainlight, and USB charging, the redesigned MAG 3 work light offers great value in every working operation.

## **TECHNICAL SPECIFICATIONS**

COB LED / Spot: High power LED
500 lux@0.5m / Spot: 1500 lux@0.5m
250 lm / Spot: 150 lm
3h Operation time / Spot: 3h
4h Charging time
3.7V / 2200 mAh Li-ion-Battery
IP20
Weight: 270 g